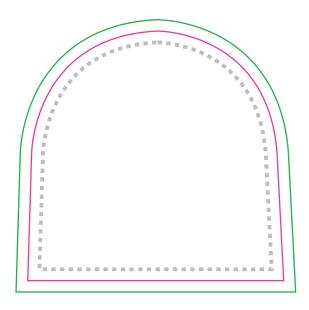

# **A1652** Photo Snow Globe - Digital Insert

JOB NO.

QUANTITY: PRINT METHOD: Digital Print

PRODUCT COLOUR: PRINT COLOUR: 4 colour process insert

**ADDITIONAL INFORMATION:** 

### **ARTWORK 100%**

Imprint Area: approx. 67mm x 62mm overall

Product Size: 90mm x 76mm

Side 1

Side 2

#### Dotted Black line - critical print area Pink line - cut Green line - bleed area