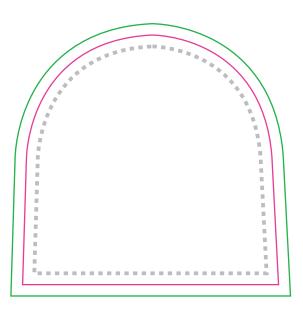

# **A1652** Photo Snow Globe - Digital Insert

JOB NO.

QUANTITY: PRINT METHOD: Digital Print

PRODUCT COLOUR: PRINT COLOUR: 4 colour process insert

**ADDITIONAL INFORMATION:** 

### **ARTWORK 100%**

Imprint Area: approx. 67mm x 62mm overall

Product Size: 90mm x 76mm

Side 1

Side 2

#### Dotted Black line - critical print area Pink line - cut Green line - bleed area